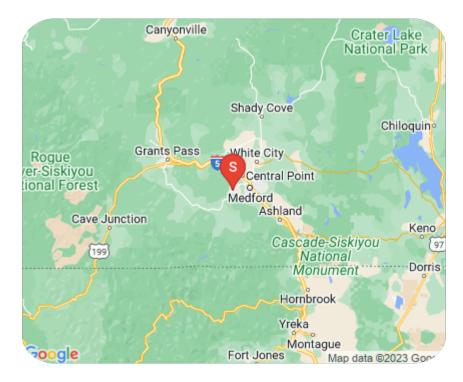

## Jacksonville, Oregon Goldmine Trails & Town

Rogue Valley Walkers Copyright 2023, Rogue Valley Walkers Printed Jan 1st, 1970

The 10km walk goes through some of the old Goldmine areas. Walk on trails, some parks, neighborhoods and the downtown.

| SANCTION #:    | SN: 126102 - 2024 / Y1934                                                                                                          |                 |
|----------------|------------------------------------------------------------------------------------------------------------------------------------|-----------------|
| EVENT TYPE:    | Year Round Event: Walk                                                                                                             |                 |
| STATUS:        | Future event                                                                                                                       |                 |
| DATES:         | From Mon, Jan 1st to Tue, Dec 31st, 2024                                                                                           |                 |
| TIMES:         | Start times: Dawn to Dusk                                                                                                          |                 |
| DISTANCE:      | 5(1A), 10km, Rating: 2B                                                                                                            |                 |
| CONTACT:       | Pat Jewett<br>scoutpjwriter@gmail.com<br>(503) 453-6018                                                                            |                 |
| COUNTY:        | Jackson County                                                                                                                     |                 |
| SPECIAL PR:    | Centurion Achievement Challenge<br>IVV-Americas<br>Rails-To-Trails<br>Walking the United States - States<br>Walking the USA, A - Z |                 |
| Restrooms: Yes |                                                                                                                                    | Pets: Yes       |
| Strollers: No  |                                                                                                                                    | Wheelchairs: No |